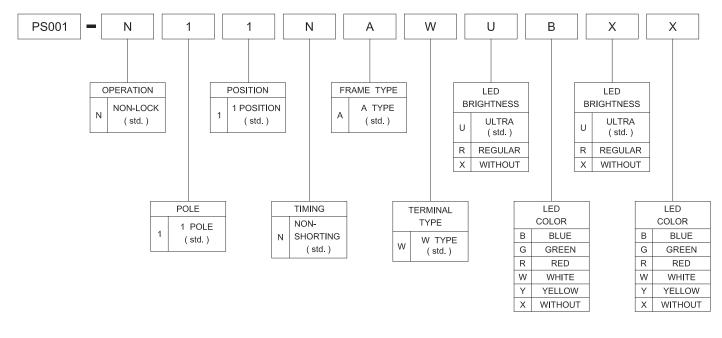

| Yellow  |  |
| FORWARD CURRENT                                                 | lf | mA   | 20                | 20      | 20      | 20      |  |
| REVERSE VOLTAGE                                                 | Vr | V    | 5.0               | 5.0     | 5.0     | 5.0     |  |
| REVERSE CURRENT                                                 | lr | μΑ   | 10                | 10      | 10      | 10      |  |
| FORWARD VOLTAGE@20mA                                            | Vf | V    | 3.3-4.0           | 2.1-2.5 | 2.0-2.5 | 2.0-2.5 |  |
| LUMINOUS INTENSITY@20mA                                         | lv | mcd  | 1300              | 700     | 900     | 700     |  |

Physical and electrical information of LED will be provided upon customer's request on switches.

## HOW TO ORDER





## **PS001 SERIES** LED PUSH BUTTON SWITCH