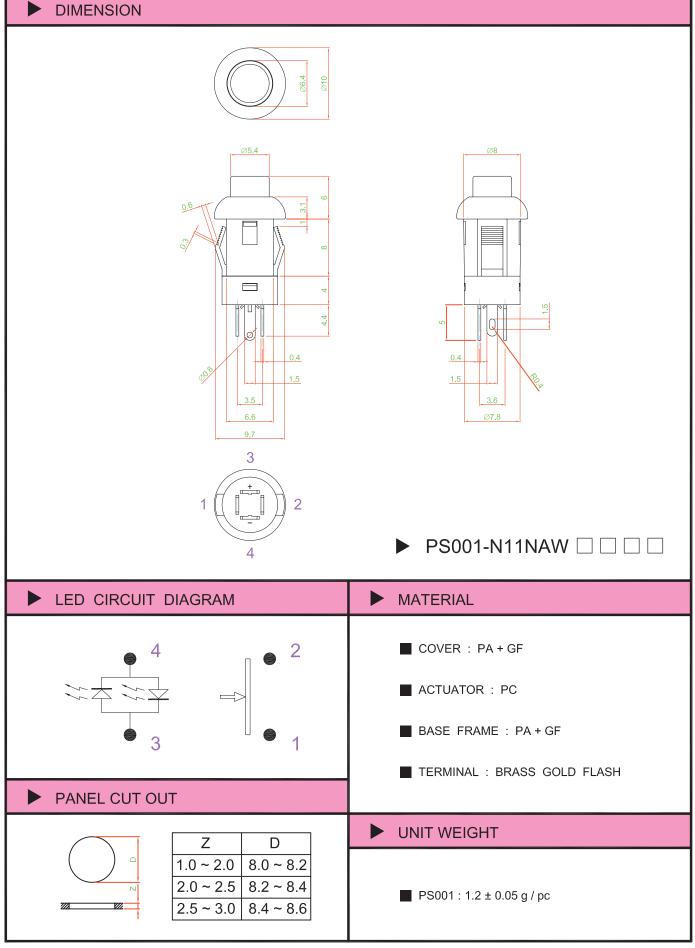

## SPECIFICATIONS

| SWITCH SPECIFICATIONS       |                                                                  |  |  |  |  |
|-----------------------------|------------------------------------------------------------------|--|--|--|--|
| POLE - POSITION             | Momentary Type , SPST with LED                                   |  |  |  |  |
| CONTACT RATING              | 30 V DC , 0.1 A                                                  |  |  |  |  |
| CONTACT RESISTANCE          | 50 m $\Omega$ MAX. 1.5 V DC ; 100 mA , by Method of Voltage DROP |  |  |  |  |
| INSULATION RESISTANCE       | 100 MΩ MIN. 500 V DC                                             |  |  |  |  |
| DIELECTRIC STRENGTH         | Breakdown is not Allowable ;<br>500 V AC for 1 Minute            |  |  |  |  |
| OPERATING FORCE             | 250 ± 100 gf                                                     |  |  |  |  |
| OPERATING LIFE              | 50,000 cycles                                                    |  |  |  |  |
| OPERATING TEMPERATURE RANGE | -40°C ~ 85°C                                                     |  |  |  |  |
| TOTAL TRAVEL                | 1.3 ± 0.3 mm                                                     |  |  |  |  |

| LED SPECIFICATIONS                                              |    |      |                   |         |         |         |  |
|-----------------------------------------------------------------|----|------|-------------------|---------|---------|---------|--|
| ATTENTION (+) O (+)<br>LEDs are Electrostatic Sensitive devices |    | Unit | Value / LED Color |         |         |         |  |
|                                                                 |    |      | Blue              | Green   | Red     | Yellow  |  |
| FORWARD CURRENT                                                 | lf | mA   | 20                | 20      | 20      | 20      |  |
| REVERSE VOLTAGE                                                 | Vr | V    | 5.0               | 5.0     | 5.0     | 5.0     |  |
| REVERSE CURRENT                                                 | lr | μΑ   | 10                | 10      | 10      | 10      |  |
| FORWARD VOLTAGE@20mA                                            | Vf | V    | 3.3-4.0           | 2.1-2.5 | 2.0-2.5 | 2.0-2.5 |  |
| LUMINOUS INTENSITY@20mA                                         | lv | mcd  | 1300              | 700     | 900     | 700     |  |

Physical and electrical information of LED will be provided upon customer's request on switches.